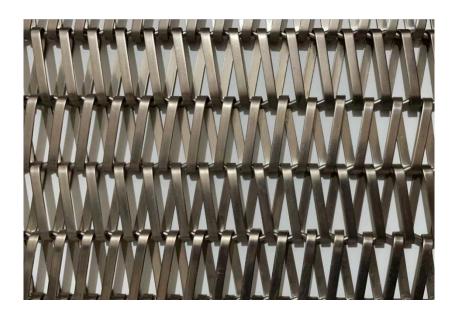

## Spiral Wire Mesh Belt Installation Graphic

When install the spiral wire mesh belt, can make open holes on the top and bottom tube, the hole pitch is same as the spiral pitch, after the spiral wire mesh belt mounted to the holes, then make a steel rod go though the mesh, and tense the mesh on the top and bottom.