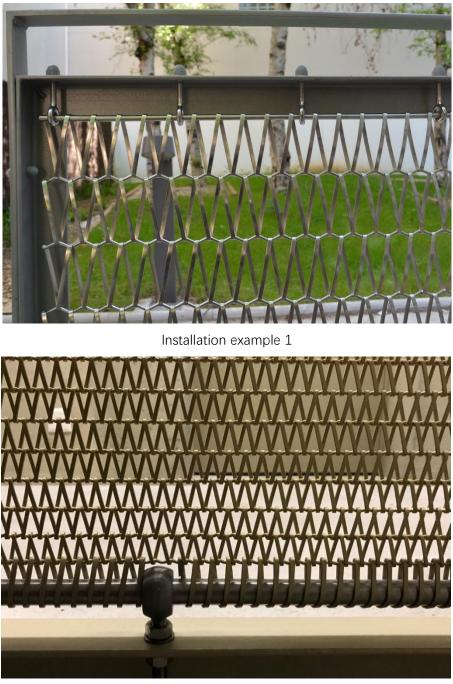

The other option is through metal rod on the top and bottom, and then fix the eye-bolt to the rods, finally tense the mesh on the top and bottom.

Installation example 2

When the spiral wire mesh belt used as curtains to make the mesh can be slide, we can use the clamp with sliders to fix the side of mesh belt.