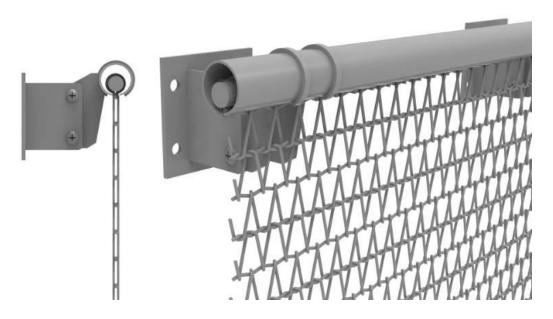

## Spiral Wire Mesh Belt Installation Graphic

When install the spiral wire mesh belt, can make open holes on the top and bottom tube, the hole pitch is same as the spiral pitch, after the spiral wire mesh belt mounted to the holes, then make a steel rod go though the mesh, and tense the mesh on the top and bottom.

The other option is through metal rod on the top and bottom, and then fix the eye-bolt to the rods, finally tense the mesh on the top and bottom.

Installation example 2

When the spiral wire mesh belt used as curtains to make the mesh can be slide, we can use the clamp with sliders to fix the side of mesh belt.