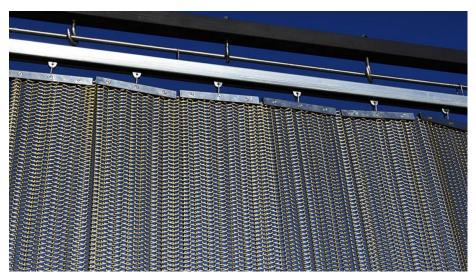

The other option is through metal rod on the top and bottom, and then fix the eye-bolt to the rods, finally tense the mesh on the top and bottom.

Installation example 2

When the spiral wire mesh belt used as curtains to make the mesh can be slide, we can use the clamp with sliders to fix the side of mesh belt.