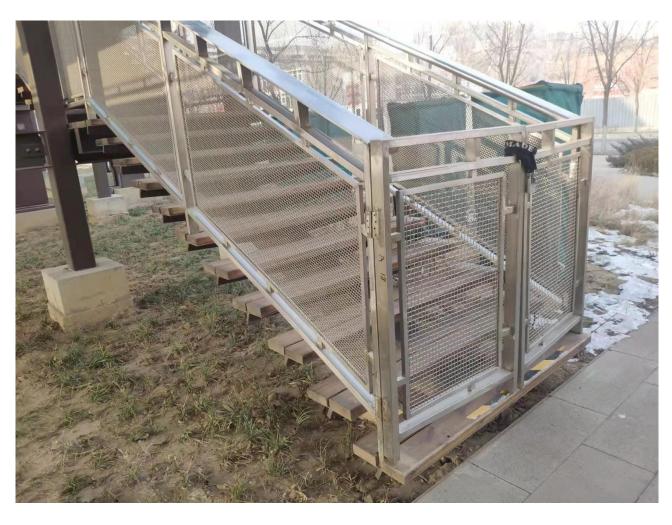

An example of woven mesh used as fence: firstly fix the mesh to the frame, and connect the frame with mesh to the structure during installation, this can avoid welding process on site, and it is a convenient installation way.