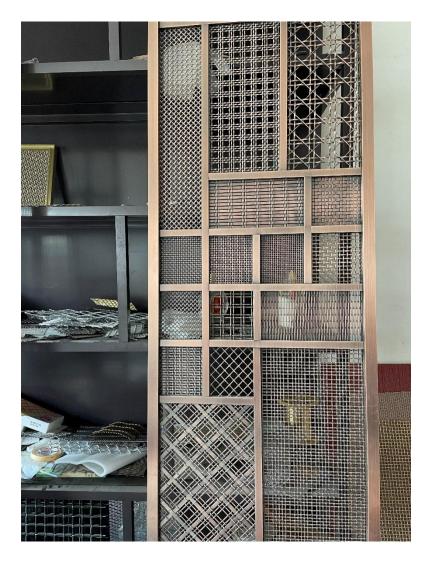

## **Decorative Woven Wire Mesh Installation Graphic**

Most of the metal woven wire mesh can not be curved. It need to add border or frames before installation, and attache ear plates or steel angle on the four sides, then fix the frame to the wall or brackets by bolts.

Before install the elevator decoration mesh, need to cover the edges of mesh first, and fix the mesh to the elevator elevation.