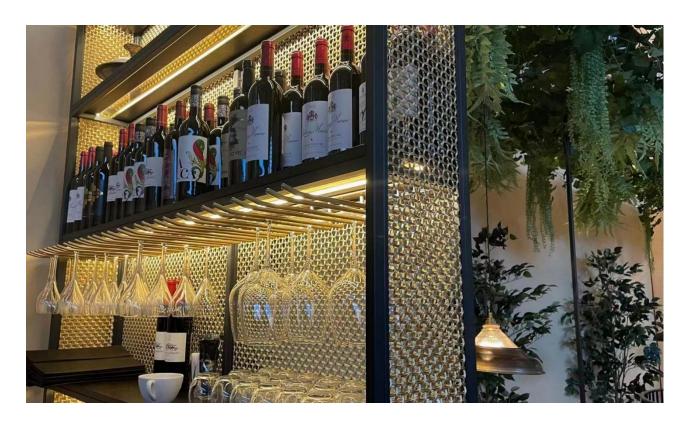

An example of partition: fix the mesh in the middle of frame

An example used in the bar counter: fix the mesh to the frames.it is a wine cabinet in modern style, with very good transparency and shows a colorful lighting effect.