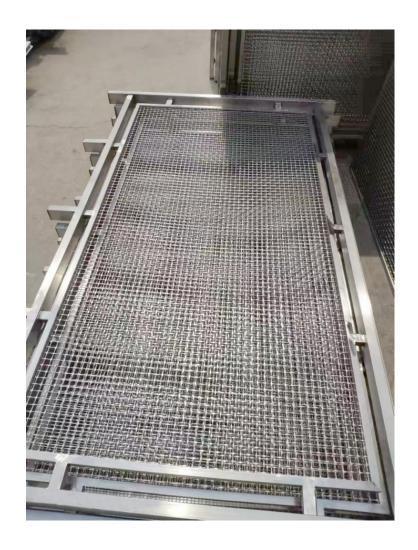

## **Decorative Woven Wire Mesh Installation Graphic**

Most of the metal woven wire mesh can not be curved. It need to add border or frames before installation, and attache ear plates or steel angle on the four sides, then fix the frame to the wall or brackets by bolts.