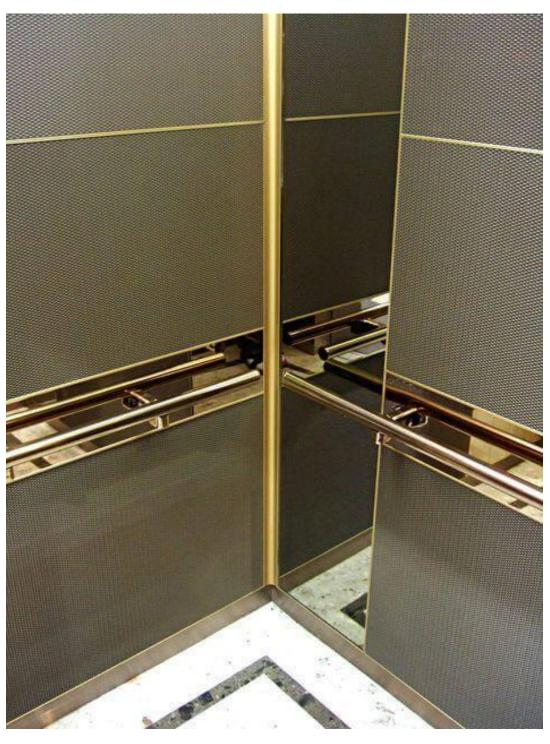

Before install the elevator decoration mesh, need to cover the edges of mesh first, and fix the mesh to the elevator elevation.