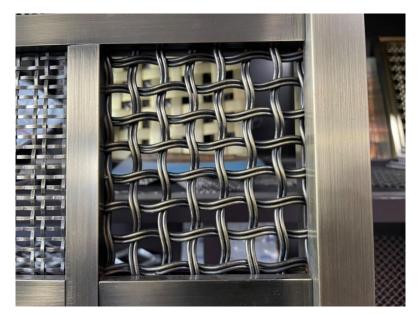

## **Decorative Woven Wire Mesh Installation Graphic**

Most of the metal woven wire mesh can not be curved. It need to add border or frames before installation, and attache ear plates or steel angle on the four sides, then fix the frame to the wall or brackets by bolts.

An example of woven mesh used as fence: firstly fix the mesh to the frame, and connect the frame with mesh to the structure during installation, this can avoid welding process on site, and it is a convenient installation way.

An example of partition: fix the mesh in the middle of frame

An example used in the bar counter: fix the mesh to the frames.it is a wine cabinet in modern style, with very good transparency and shows a colorful lighting effect.